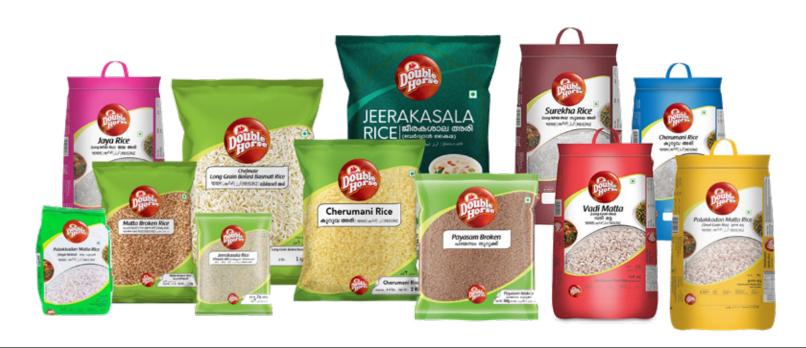

## BANANALEAF AB THAT STRIVES TO BRING THE FINEST PRODUCTS FROM THE BEST INDIAN BRANDS.

(COC)

+46 70 190 94 82

WHITE RAW RICE (1KG)

MATTA BROKEN RICE (1KG)

JEERAKASALA RICE (1KG)

PAYASAM RICE (1KG)

PALAKKADAN MATTA RICE LONG GRAIN (5KG) (10KG)

PALAKKADAN MATTA RICE ROUND GRAIN (5KG) PONNI RICE (5KG)

IDLY RICE (5KG)

JAYA RICE (2KG)

SONA MASOORI RICE (5KG) (10KG)

SUREKHA RICE (2KG)

CHERUMANI RICE (2KG)

PAPPAD (200G)

RIBBON ADA (200G)